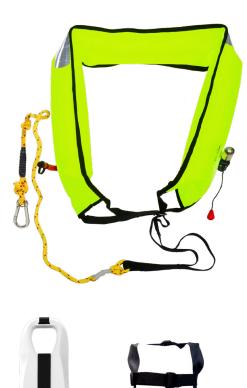

## JON BUOY Inflatable rescue sling

## The Jon Buoy Inflatable Rescue Sling is specifically designed for the quick and easy recovery of a waterborne casualty.

Packed neatly into an easily stowable soft or hard case, the versatile fitting allows it to be packed into any suitable boat or land-based fixture. The weight of the pouch allows for an accurate throw to the casualty of up to 36 metres. Upon contact with the water, the sling automatically inflates. An automatic light is an optional extra that can be fitted.

## **Key features**

- Automatic inflation
- Optional light
- Retro-reflective tape
- Quick and easy to deploy
- SWL 175kg
- 36m floating line
- Soft case 2 years service period
- Available with soft or hard case